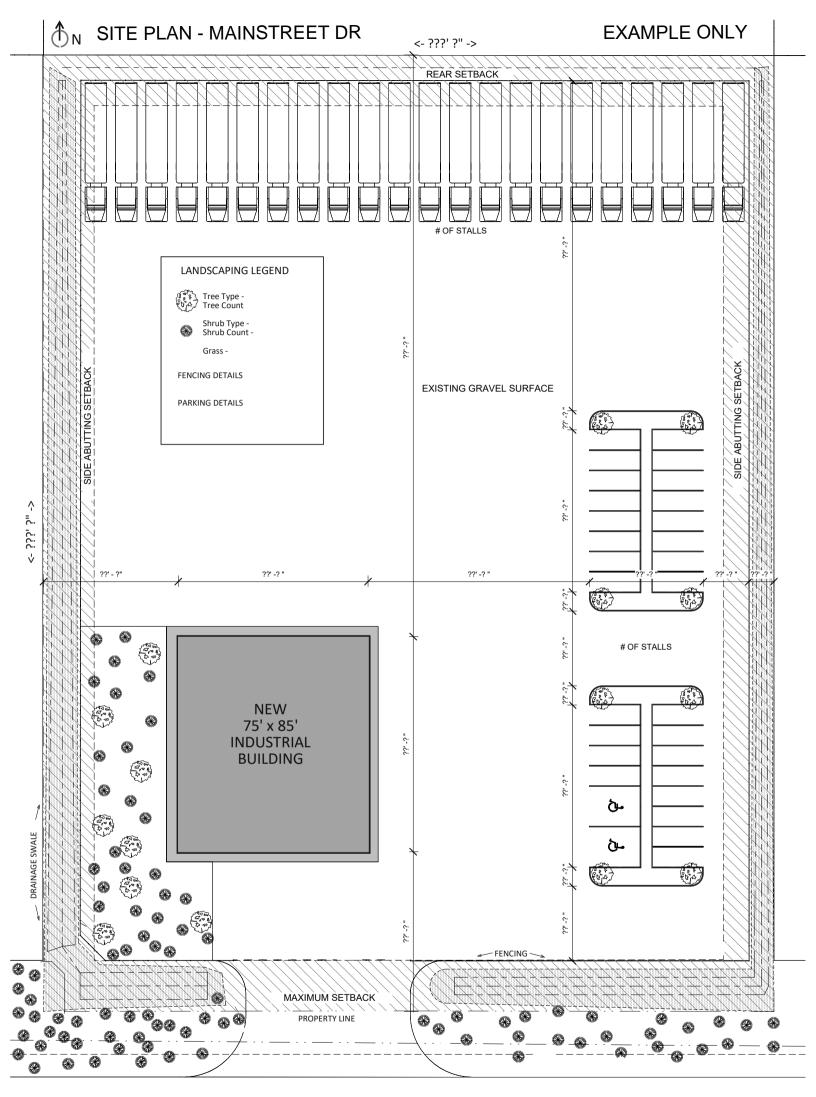

## MAINSTREET DR.

SITE PLAN SCALE = ?/??" = 1'0'

- Please label the following on your Site Plan:

  Name, Property Address & Date

  Property Dimensions

  Proposed & Existing Buildings, Structures & Accesses
- Total Square Footage of any Existing Building/Structure Distance between Proposed to any Adjacent Building/Structure, from the Furthest Most Projection
- Distances to All Property Lines (regardless of size of lot)
  North, Front of the Property, Surrounding Streets, Easements
  Landscaping, Parking, Fencing, if applicable

- to the proposed location of your project:

  Development Agreement Requirements

  Swales/Drainage

It is also important to keep the following in mind when it comes

- Easements
- Wells
- Septic Water Bodies
- **Elevation Changes**
- Service Lines